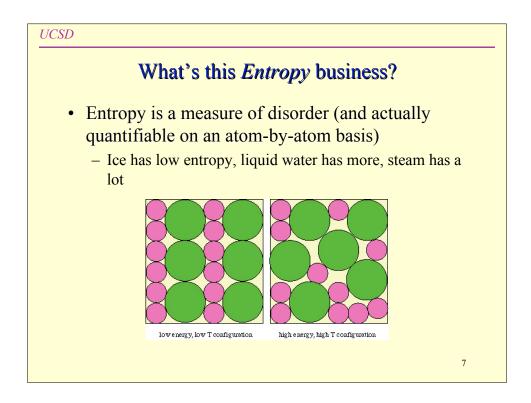

| Table 3.1 Cogeneration Plant, University of Colorado, Boulder |                                     |
|---------------------------------------------------------------|-------------------------------------|
| Fuel                                                          | Natural ga                          |
| Engine                                                        | 2 Mitsubishi industrial gas turbine |
| Generating capacity                                           | 32 MW                               |
| Capital investment                                            | \$41,000,000                        |
| Construction started                                          | 199                                 |
| System lifetime