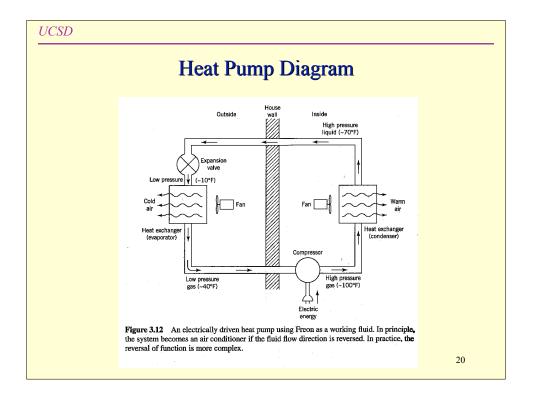

| 15 year                             |
| Average exported electric power                               | 8 MW                                |
| Cost of electricity produced                                  | \$0.024/kWI                         |
| Price of electricity sold                                     | \$0.047/kW]                         |
| Annual income from electricity sales                          | \$1,600,000                         |
| Cost of electricity from public utility                       | \$0.068/kWI                         |
| Efficiency for producing electricity                          | 34%                                 |
| Overall efficiency                                            | 70%                                 |