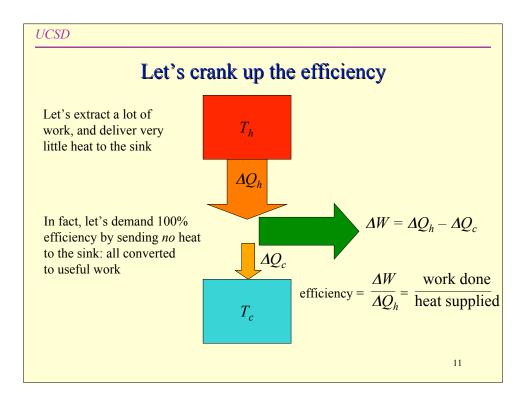

| Table 3.1 Cogeneration Plant, University of Colorado, Boulder |                                     |
|---------------------------------------------------------------|-------------------------------------|
| Fuel                                                          | Natural ga                          |
| Engine                                                        | 2 Mitsubishi industrial gas turbine |
| Generating capacity                                           | 32 MW                               |
| Capital investment                                            | \$41,000,000                        |
| Construction started                                          | 199                                 |
| System lifetime