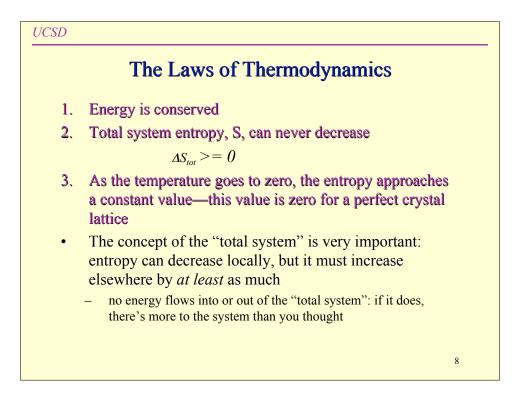

| Table 3.1 Cogeneration Plant, University of Colorado, Boulder |                                     |
|---------------------------------------------------------------|-------------------------------------|
| Fuel                                                          | Natural ga                          |
| Engine                                                        | 2 Mitsubishi industrial gas turbine |
| Generating capacity                                           | 32 MW                               |
| Capital investment                                            | \$41,000,000                        |
| Construction started                                          | 199                                 |
| System lifetime