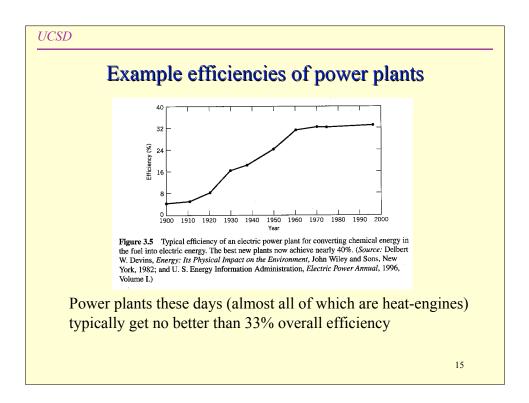

| Table 3.1 Cogeneration Plant, University of Colorado, Boulder |                                     |
|---------------------------------------------------------------|-------------------------------------|
| Fuel                                                          | Natural ga                          |
| Engine                                                        | 2 Mitsubishi industrial gas turbine |
| Generating capacity                                           | 32 MW                               |
| Capital investment                                            | \$41,000,000                        |
| Construction started                                          | 199                                 |
| System lifetime                                               |