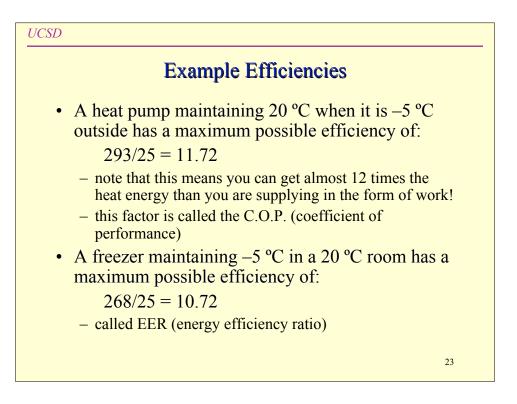

| 15 year                             |
| Average exported electric power                               | 8 MW                                |
| Cost of electricity produced                                  | \$0.024/kWI                         |
| Price of electricity sold                                     | \$0.047/kW]                         |
| Annual income from electricity sales                          | \$1,600,000                         |
| Cost of electricity from public utility                       | \$0.068/kWI                         |
| Efficiency for producing electricity                          | 34%                                 |
| Overall efficiency                                            | 70%                                 |