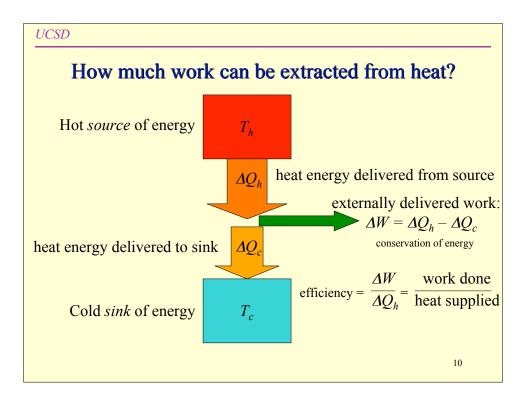

| Table 3.1 Cogeneration Plant, University of Colorado, Boulder |                                     |
|---------------------------------------------------------------|-------------------------------------|
| Fuel                                                          | Natural ga                          |
| Engine                                                        | 2 Mitsubishi industrial gas turbine |
| Generating capacity                                           | 32 MW                               |
| Capital investment                                            | \$41,000,000                        |
| Construction started                                          | 199                                 |
| System lifetime