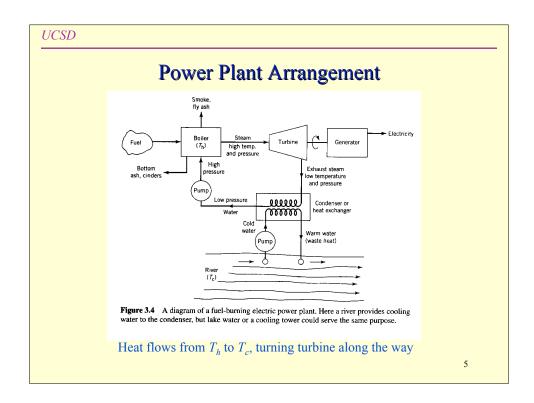

| Table 3.1 Cogeneration Plant, University of Colorado, Boulder |                                     |
|---------------------------------------------------------------|-------------------------------------|
| Fuel                                                          | Natural ga                          |
| Engine                                                        | 2 Mitsubishi industrial gas turbine |
| Generating capacity                                           | 32 MW                               |
| Capital investment                                            | \$41,000,000                        |
| Construction started                                          | 199                                 |
| System lifetime