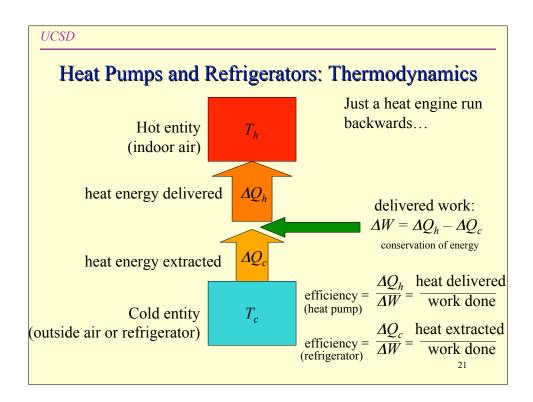

| 15 year                             |
| Average exported electric power                               | 8 MW                                |
| Cost of electricity produced                                  | \$0.024/kWI                         |
| Price of electricity sold                                     | \$0.047/kW]                         |
| Annual income from electricity sales                          | \$1,600,000                         |
| Cost of electricity from public utility                       | \$0.068/kWI                         |
| Efficiency for producing electricity                          | 34%                                 |
| Overall efficiency                                            | 70%                                 |