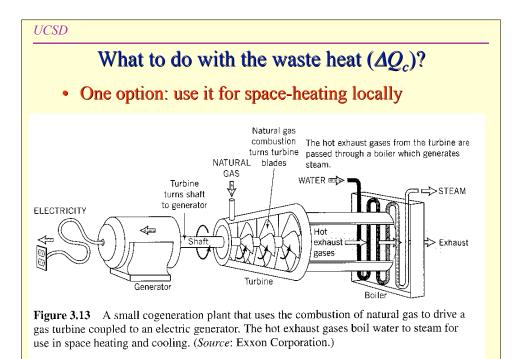

| Table 3.1 Cogeneration Plant, University of Colorado, Boulder |                                     |
|---------------------------------------------------------------|-------------------------------------|
| Fuel                                                          | Natural ga                          |
| Engine                                                        | 2 Mitsubishi industrial gas turbine |
| Generating capacity                                           | 32 MW                               |
| Capital investment                                            | \$41,000,000                        |
| Construction started                                          | 199                                 |
| System lifetime                                               | 40 t