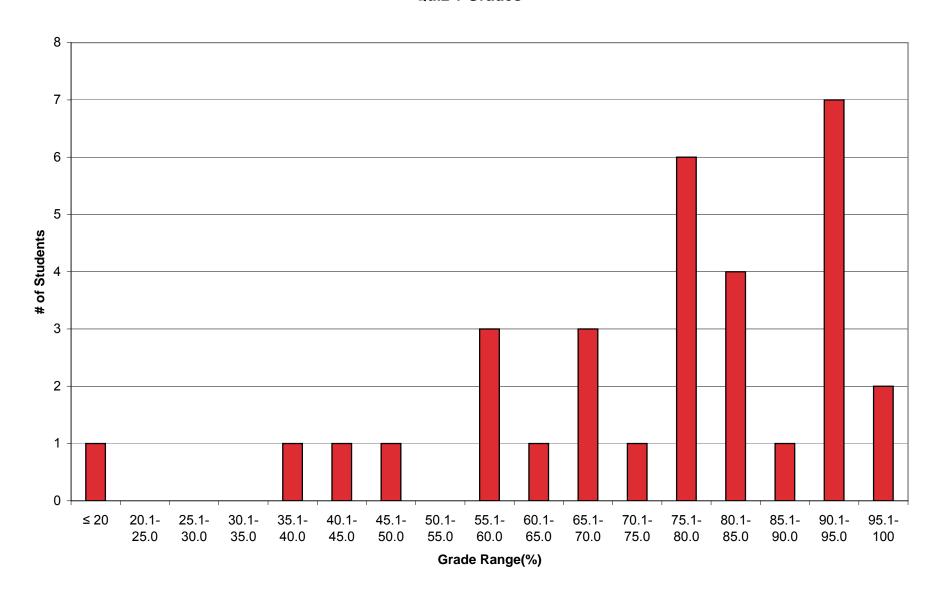

er of significant figures
- $4.0 \text{ points} \text{Does not calculate } v_v \text{ at ground, or calculates incorrectly}$
- 1.0 points Used the ratio of distances instead of velocities
- 0.0 points Did not attempt

## Problem #12

- 8.0 points Totally correct
- 7.5 points Correct, but incorrect number of significant figures
- 4.0 points Incorrectly calculates the component of the boat's velocity parallel to the shore

Uses wrong trig function

- 3.0 points Correct picture, but selects wrong function
- 2.0 points Because of incorrect picture
- 2.0 points No picture
- 1.0 points Makes incorrect assumptions about the components and magnitude of the boats velocity
- 1.0 points Writes correct vector statement, but does not complete solution
- 0.0 points Does not attempt

**Quiz 1 Grades**